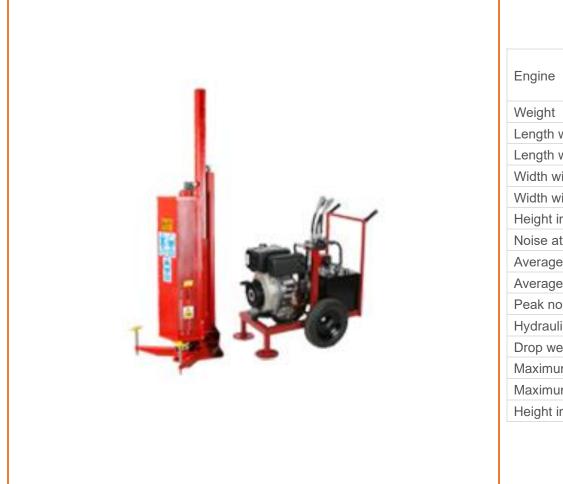

## Restricted Access Windowless Sampler Rig Data Sheet

| Engine                        | Diesel 435cc single cylinder 9 HP. Maximum<br>output 10.0 PS (7.4 kW). Electrical / recoil<br>engine start |
|-------------------------------|------------------------------------------------------------------------------------------------------------|
| Weight                        | 285kg                                                                                                      |
| Length without legs fitted    | 700 mm                                                                                                     |
| Length with legs fitted       | 1200 mm                                                                                                    |
| Width without legs fitted     | 450 mm                                                                                                     |
| Width with legs fitted        | 900 mm                                                                                                     |
| Height in sampling mode       | 3100 mm                                                                                                    |
| Noise at 10 metres' distance  |                                                                                                            |
| Average noise whilst idling   | 71.4dBA                                                                                                    |
| Average noise during sampling | 74.3dBA                                                                                                    |
| Peak noise during sampling    | 94dBA                                                                                                      |
| Hydraulic Cylinder Pullback   | 7000kg                                                                                                     |
| Drop weight                   | 50kg or 63.5kg (interchangeable)                                                                           |
| Maximum sampling diameter     | 150mm                                                                                                      |
| Maximum sampling depth        | 12 metres                                                                                                  |
| Height in sampling mode       | 640 mm                                                                                                     |